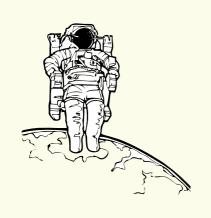

## Historical Periods

with Kelvin

- The Middle Ages saw significant technological advances.
- Humans gained the ability to communicate via language in the Pre-historic period.
- The arrival of the moon was one of the great achievements in the Contemporary Age.
- The Industrial Revolution took place in the Modern Age.
  - 2. Answer the following questions:

Modern Age Contemporary Age