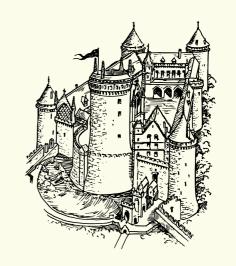

## Historical Periods

with Kelvin

- The Middle Ages saw significant technological advances.
- Humans gained the ability to communicate via language in the Pre-historic period.
- The arrival of the moon was one of the great achievements in the Contemporary Age.
- The Industrial Revolution took place in the Modern Age.
  - 2. Answer the following questions:

Modern Age Contemporary Age